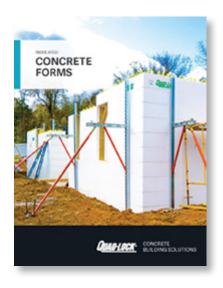

## **About Airfoam**

Quad-Lock's ICF system provides unmatched durability and insulation, creating a resilient and energy-efficient foundation for your home. Say goodbye to moisture issues and hello to a dry, comfortable basement all year round. The Quad-Lock ICF system combines the strength of reinforced concrete with the insulating properties of expanded polystyrene (EPS). The result? A robust, monolithic structure that stands up to extreme weather conditions while keeping your basement dry and secure.

Quad-Lock's innovative design accelerates construction timelines. With quick assembly and ease of installation, you'll have a dry basement in no time, reducing labor costs and ensuring project efficiency. Experience superior insulation with Quad-Lock's range of panel thicknesses, offering impressive R-values from R-22 to R-59. Your high-performance home will not only be dry but also energy-efficient, contributing to sustainability and lower utility bills.